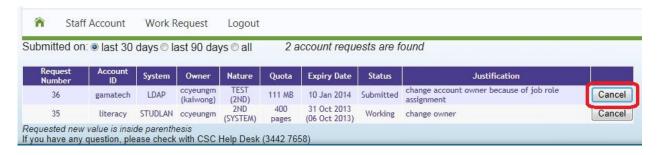

6. At any time, you can check your account request status by clicking the option "Submitted Computer Account Request" from the "Staff Account" pull-down menu. You can also cancel your submitted request by clicking the **Cancel** button.