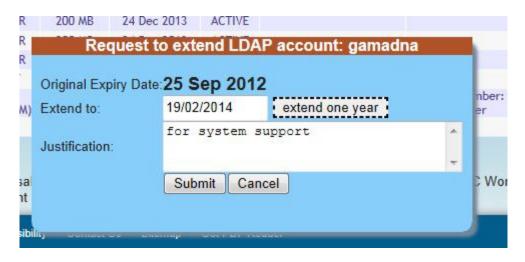

4. You can either extend or disable your non-primary account by clicking the corresponding button, and entering a new account expiry date with justification.

5. If you are the DNA/RNA of your department or you have the right to submit a CSC Work Request, you will be able to manage all the non-primary staff accounts of your department. Choose the option "Department Computer Account" from "Staff Account" pull-down menu, enter the account ID in the provided text box (wildcard character % can also be used) and then click the **Find** button