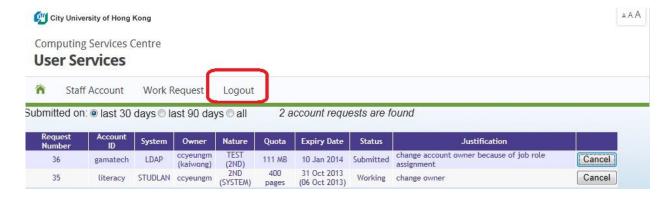

6. At any time, you can check your account request status by clicking the option "Submitted Computer Account Request" from the "Staff Account" pull-down menu. You can also cancel your submitted request by clicking the **Cancel** button.