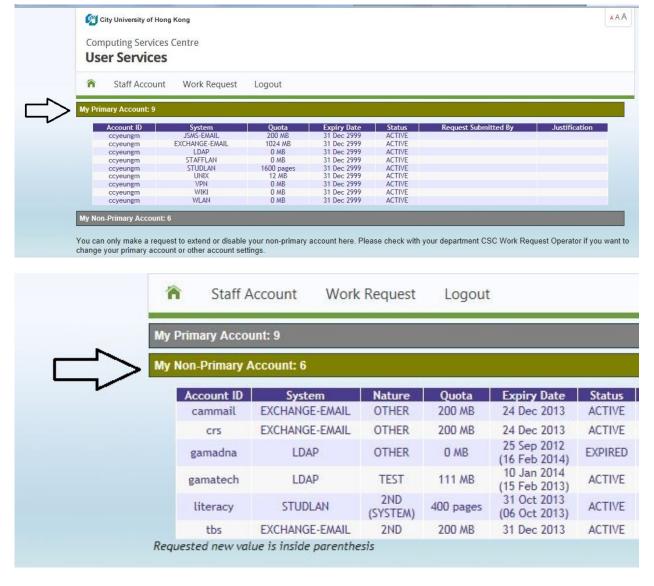

3. Your staff primary and non-primary accounts will be grouped under two display groups. You can click the group headings to expand it.

You can also click the column headings to sort the account list in ascending or descending sequence.

4. You can either extend or disable your non-primary account by clicking the corresponding button, and entering a new account expiry date with justification.

5. If you are the DNA/RNA of your department or you have the right to submit a CSC Work Request, you will be able to manage all the non-primary staff accounts of your department. Choose the option "Department Computer Account" from "Staff Account" pull-down menu, enter the account ID in the provided text box (wildcard character % can also be used) and then click the **Find** button