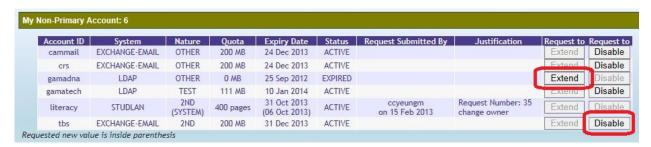

3. Your staff primary and non-primary accounts will be grouped under two display groups. You can click the group headings to expand it.

You can also click the column headings to sort the account list in ascending or descending sequence.

4. You can either extend or disable your non-primary account by clicking the corresponding button, and entering a new account expiry date with justification.

5. If you are the DNA/RNA of your department or you have the right to submit a CSC Work Request, you will be able to manage all the non-primary staff accounts of your department. Choose the option "Department Computer Account" from "Staff Account" pull-down menu, enter the account ID in the provided text box (wildcard character % can also be used) and then click the **Find** button