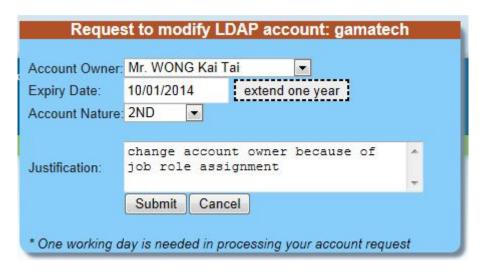

If you are the authorized user at your department, you can request to modify an account details (such as account owner, expiry date and account nature etc.) by clicking the corresponding **Modify** button in the account table. Then there will

have a pop-up window for you to enter your request. Please remember to enter your justification. Press **Submit** button to complete entering your account request.

Please note that all your requested account modifications will not be effective until your request is approved and handled by the CSC.