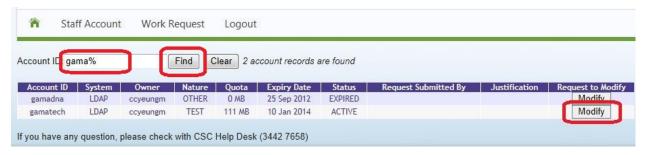

If you are the authorized user at your department, you can request to modify an account details (such as account owner, expiry date and account nature etc.) by clicking the corresponding **Modify** button in the account table. Then there will

have a pop-up window for you to enter your request. Please remember to enter your justification. Press **Submit** button to complete entering your account request.

Please note that all your requested account modifications will not be effective until your request is approved and handled by the CSC.