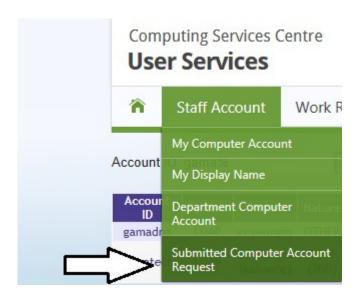

6. At any time, you can check your account request status by clicking the option "Submitted Computer Account Request" from the "Staff Account" pull-down menu. You can also cancel your submitted request by clicking the **Cancel** button.