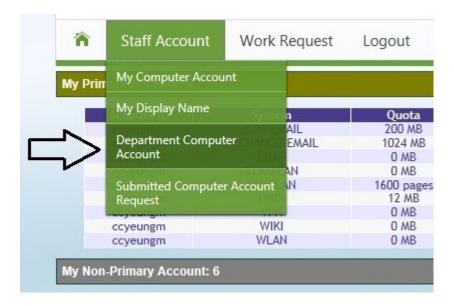

4. You can either extend or disable your non-primary account by clicking the corresponding button, and entering a new account expiry date with justification.

5. If you are the DNA/RNA of your department or you have the right to submit a CSC Work Request, you will be able to manage all the non-primary staff accounts of your department. Choose the option "Department Computer Account" from "Staff Account" pull-down menu, enter the account ID in the provided text box (wildcard character % can also be used) and then click the **Find** button