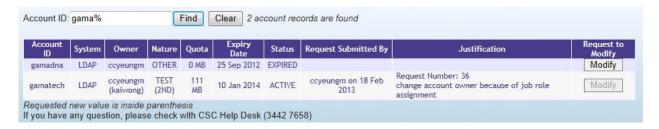

4. You can either extend or disable your non-primary account by clicking the corresponding button, and entering a new account expiry date with justification.

5. If you are the DNA/RNA of your department or you have the right to submit a CSC Work Request, you will be able to manage all the non-primary staff accounts of your department. Choose the option "Department Computer Account" from "Staff Account" pull-down menu, enter the account ID in the provided text box (wildcard character % can also be used) and then click the **Find** button

If you are the authorized user at your department, you can request to modify an account details (such as account owner, expiry date and account nature etc.) by clicking the corresponding **Modify** button in the account table. Then there will